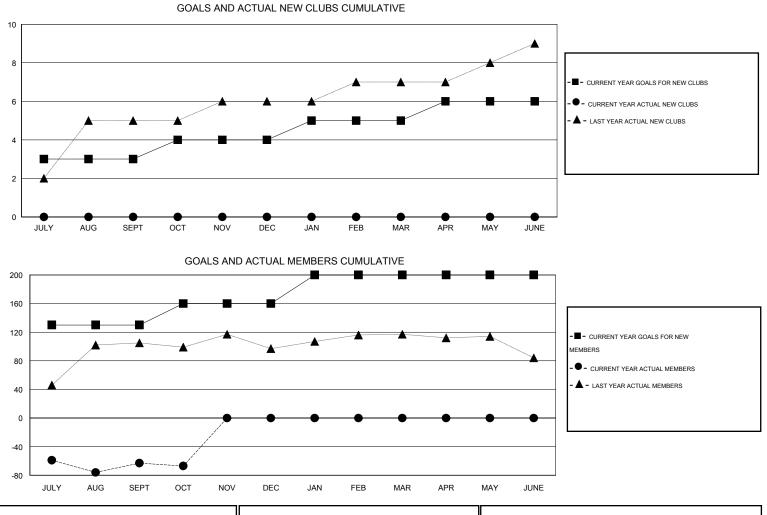

## LOCATION NIGERIA

| GMT | CA | 6-Afi |
|-----|----|-------|
| GMT | CA | 6-At  |

| Clubs                 |                  |           |                  | Members               |               |                    |                                     |                    |                  |
|-----------------------|------------------|-----------|------------------|-----------------------|---------------|--------------------|-------------------------------------|--------------------|------------------|
| RESULTS FOR 2016-2017 |                  |           |                  | RESULTS FOR 2016-2017 |               |                    |                                     |                    |                  |
| QUARTER               | NEW CLUB<br>GOAL | NEW CLUBS | DROPPED<br>CLUBS | NET<br>GAIN/LOSS      | QUARTER       | NEW MEMBER<br>GOAL | CHARTER AND<br>NEW MEMBERS<br>ADDED | DROPPED<br>MEMBERS | NET<br>GAIN/LOSS |
| JULY/AUG/SEPT         | 3                | 0         | 1                | -1                    | JULY/AUG/SEPT | 130                | 38                                  | 101                | -63              |
| OCT/NOV/DEC           | 1                | 0         | 0                | 0                     | OCT/NOV/DEC   | 30                 | 6                                   | 10                 | -4               |
| JAN/FEB/MAR           | 1                | 0         | 0                | 0                     | JAN/FEB/MAR   | 40                 | 0                                   | 0                  | 0                |
| APR/MAY/JUNE          | 1                | 0         | 0                | 0                     | APR/MAY/JUNE  | 0                  | 0                                   | 0                  | 0                |